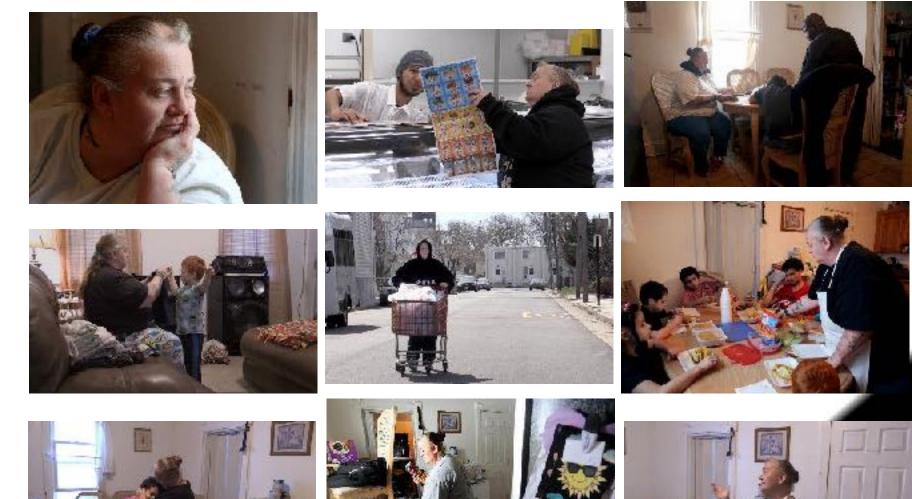

### **THIRD PLACE Joseph P. Smith** The Daily Journal

95 and counting; Wood digs up time capsule; Children create 9/11 memorial

dilibile, left, and

byor Williams, of

Milville shake

Involution and the

ifte a beakast

meal, Tuesday, at

Aw's tunders

Milvile. The konk

HENRY IN MICHIEL

ceered Taneday for

Their 95th section.

Pacification

#### Jim's Lunch going strong in Millville for nearly a century

#### JOSEPH P. SMICH, BIRWITH, D.

MULLVILLE – At 97 years and counting. / im's Landt still or inferour meals thathave customers standing at its door before the sun is up.

"I got here at 6" and 2011-tillerouident Larra Janey Six in the AM being the rominal door opening time "handey was opening day in the runtament's new season so larres was?" alone when he arrived.

"illuminimules hear, maybe uss James was or his way hears only wife Lori serving a three-choeseburger hag. Two for him. One for her. (He dil make the irrip.)

We do it every you," sold denses, a 60-year-of, re-

treadelectridian "Deadloha me w farand me tather, but my father pessed aways couple years ago. Been cariling forceal war lives." Cheese burgers, or "breakdast of champions" to

James, are the invision. The family distributed out them as lat unbits Jim's Lunch inclused year the surveyor.

"You'i besturnised all the people that get them serve," Funce said, "You have to wait three and a half morthatoget them."

Mother and daughter co-owners Nicholie Mail and Nichole Mash manuel the front se vanish mean on two phone and each register and daughter on the grift.

"It's good to acc all the regular faces back," Rechelle said

"I's like beyneter eft," Nichele sid. Customers on the casebool line pappers: the pair

See Ahl'S. Page SA