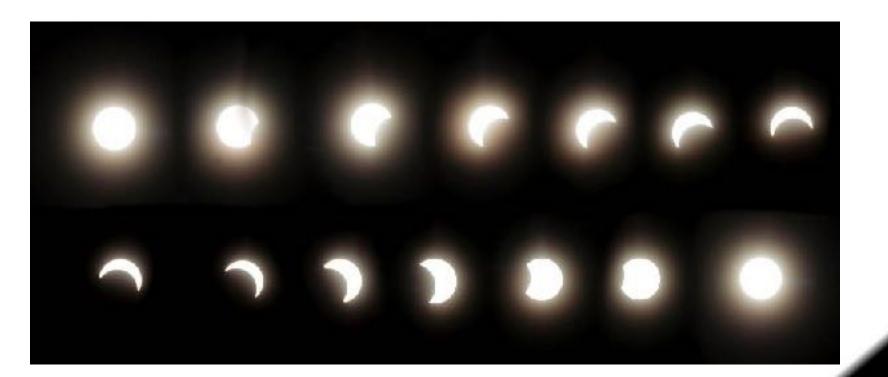

Surf City Water

News Picture Story Weekly Division

> SECOND PLACE Ryan Morrill The SandPaper

Partial Eclipse Was a Whole Lot of

News Picture Story Weekly Division

THIRD PLACE Jack Reynolds The SandPaper

Service Remembered

### FIRST PLACE Ryan Morrill The SandPaper

Solar Pac-Man

Illustration Weekly Division