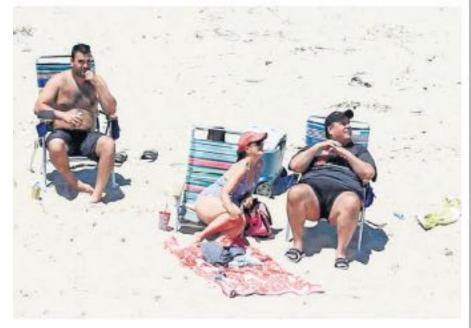

# Gov. soaks up sun on beach he closed

Gov. Chris Christie, right, site with his wife, Mary Pat, on Sunday at Island Busch State Park, which is closed to the rest of the gabile due to the state government shydown. Andrew Mille/WAdvece. Media/We The State Ledger

Andrew Mills For The Mar Ledger

People hopping to visit Island Beach State Park this holiday weekend were not allowed in because of the state government shutdown ordered by Gov. Chris Christie and the state budget standoff in Trenton. But one family did men age to be there. Christie's. They are using the summer beach house provided by the state for a weekend down the Shore. An exclusive aerial photo by NJ Advance Media showed Christie surrounded by wife Mary Fut and others. **SECONDENTE.** 3