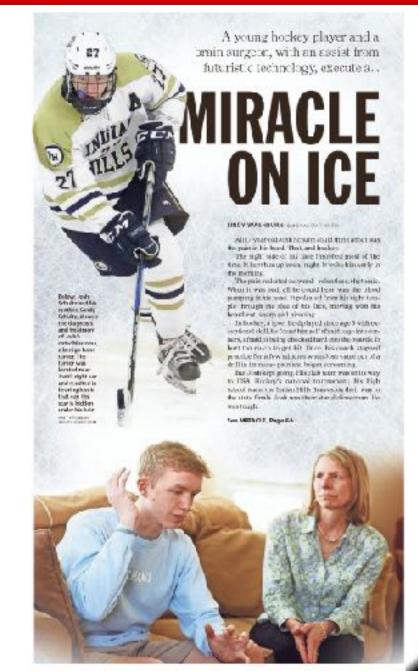

## Greta Frontero

Westfield High School Westfield, New Jersey

Greta also was named 2018 New Jersey High School Journalist of the Year by the Garden State Scholastic Press Association

At this time Dale Gerhard from The Press of Atlantic City along with NJPA Chairman Brett Ainsworth, The Retrospect, will come to the stage to begin the presentation of Photography Awards.