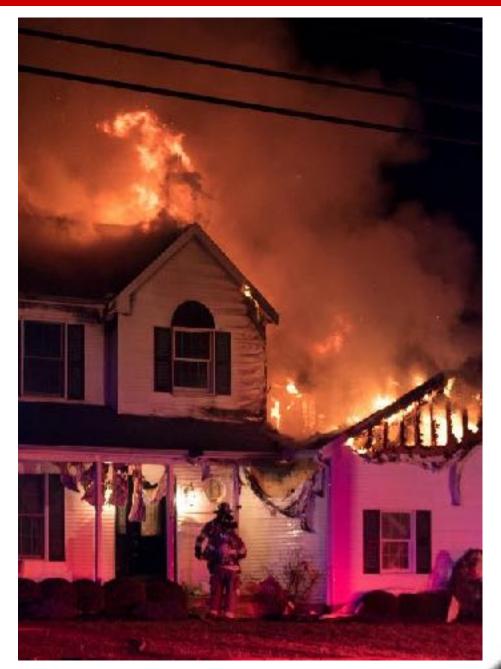

### FIRST PLACE Victor M. Rodriguez North Bergen Reporter

Fire and Ice

NJPA 2017 NEWSPAPER CONTEST