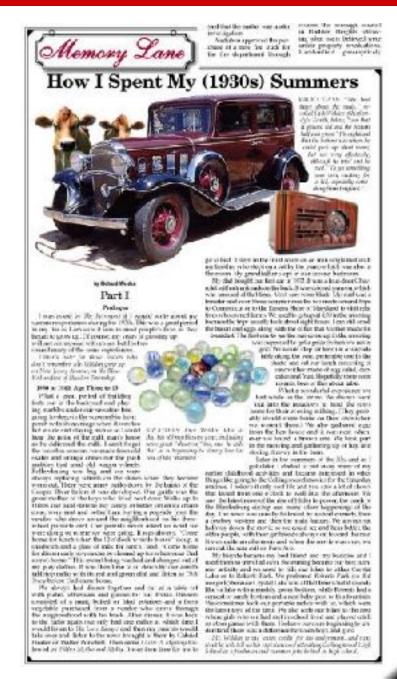

## 2018 **New Jersey Press** Association Spring Awards Ceremony April 26, 2018 Hamilton, New Jersey

NJPA 2017 NEWSPAPER CONTEST

## 2018 **Bernard Kilgore Memorial Scholarship** High School Journalist of the Year

#### NJPA 2017 NEWSPAPER CONTEST

#### **BERNARD KILGORE MEMORIAL SCHOLARSHIP 2018**

## Greta Frontero

Westfield High School Westfield, New Jersey

Greta also was named 2018 New Jersey High School Journalist of the Year by the Garden State Scholastic Press Association

At this time Dale Gerhard from The Press of Atlantic City along with NJPA Chairman Brett Ainsworth, The Retrospect, will come to the stage to begin the presentation of Photography Awards.