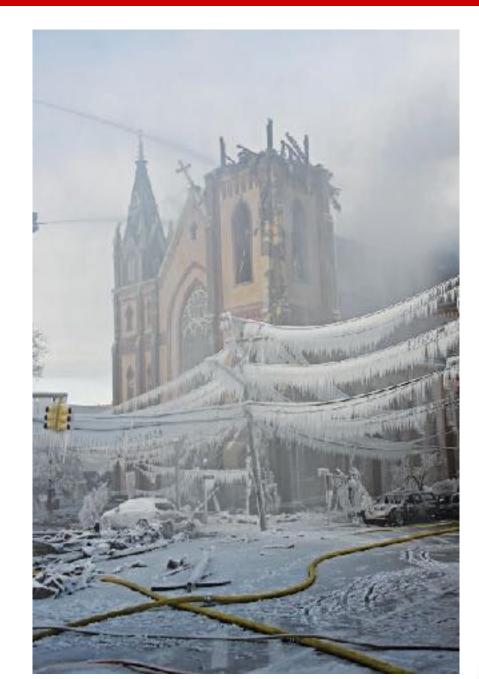

### FIRST PLACE Victor M. Rodriguez North Bergen Reporter

Fire and Ice

NJPA 2017 NEWSPAPER CONTEST