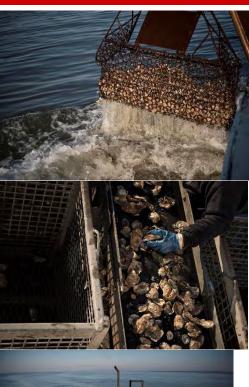

## Feature Picture Story

FIRST PLACE Michael Karas The Record (Bergen County)

Oysters on Delaware Bay