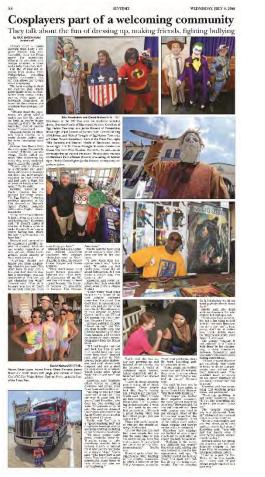

ote." The day or ached the CONSISCIENTIAL IN THE OIL INCOM distance will a time of 30.03 Paradata P. M. M. Market

the compatition is only competition and and a state waynedmonter that to open incendite and dope and INVESTIGATION AND AND PARTY MANUARY drogons, Famo mothed the MARY OF BEE ADDRESS AND BEING Plate a loss dos collis in the US INCE OPPORTON SERVICE

essention by departure president Thisphies a steach on parts nors well a shin month mande Bateman's Doptimes. a nat mount wound in Wantano, whore Faure had CALIFORNIA WAL PRIMA BY ARY

ARE DUL. PRES /M



# Feature Writing Weekly Division



### **NEWSPAPER CONTEST: NJPA 2018 NEWSPAPER CONTEST**

## **Feature Writing**

Weekly Division

## THIRD PLACE Eric Avedissian

Ocean City Sentinel

# Cosplayers part of a welcoming community







## **Feature Writing**

Weekly Division

## SECOND PLACE

### Amanda Valentovic

News-Record of Maplewood & South Orange

CHS alum bikes to Maplewood from Montana for reunion 4 – October 25, 2018 – News-Record





Columbia High School alumnus Matthew Cohn bicycled 3,092 miles to come to his 50th reunion In Maplewood on Oct. 19. He chronicled his journey, including the moment above on the subway, in a blog.

### CHS alum bikes to Maplewood from Montana for reunion

By Amanda Valentovic Staff Writer

When the members of the Columbia High school Class of 1645 gathered for their 50th required methods in the second second ear or flew on an ainplane to reconnect with one another. But one member of that grad uating class role his bicycle 3,092 miles from Missoula, Mont., hack to Mapleword,