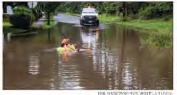

#### WEATHER Flash flood, slow recovery

Montclair was hit with three inches of rain in less than an hour on Saturday. While many were busy pumping out basements, this young adventurer tool his float to the road-turned-river

#### Damage heavy after freak rain storm

BY ERIN ROLL rollamoniclairlocalnews

Residents spent the ear- order authorizes the state Of- ment. ly part of the week recovering fice of Emergency Management from a flash flood that left base- to provide aid to homeowners ments deluged and cars stranded and municipal authorities in throughout the township over flood-affected areas. the weekend.

A fast-moving storm deposited up to three inches of rain on Montclair within a few hours Sathome to Montelair Studio Playurday afternoon. ers, where flood waters surged

Gov. Phil Murphy declared a up through drains and down a

state of emergency for Bergen, little-used driveway near the Essex, Passaic, Monmouth and playhouse, breaking down two Ocean counties on Tuesday. The street-level doors into the base-

The theater lost almost all of their stage sets and furniture. Montelair Film was also badly

flooded, with the cinema space Among the worst damage re- now closed for about a month to ported in town took place at the undergo remediation, and many Studio Playhouse on Alvin Street, of the Summer Academy classes moved off-site.