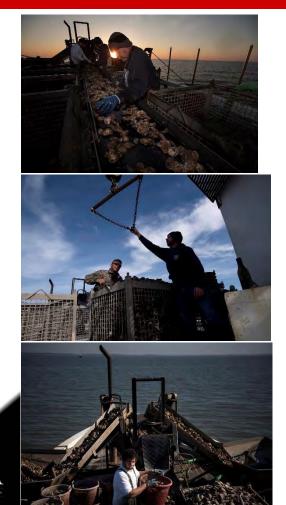

## Feature Picture Story

FIRST PLACE Michael Karas The Record (Bergen County)

Oysters on Delaware Bay