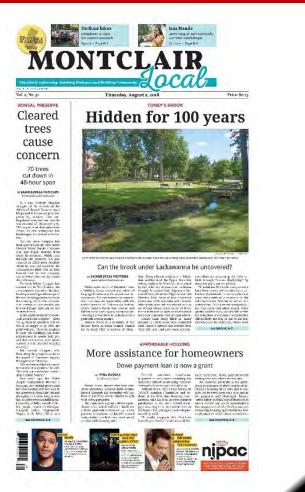

#### **FIRST PLACE Erin Roll** Montclair Local

#### **Flood causes heartbreaking** damage

#### WEATHER Flash flood, slow recovery

Montclair was hit with three inches of rain in less than an hour on Saturday. While many were busy pumping out basements, this young adventurer tool his float to the road-turned-river

#### Damage heavy after freak rain storm

BY ERIN ROLL rollamoniclairlocalnews

Residents spent the ear- order authorizes the state Of- ment. ly part of the week recovering fice of Emergency Management from a flash flood that left base- to provide aid to homeowners ments deluged and cars stranded and municipal authorities in throughout the township over flood-affected areas. the weekend.

A fast-moving storm deposited up to three inches of rain on Montclair within a few hours Sathome to Montelair Studio Playurday afternoon. ers, where flood waters surged

Gov. Phil Murphy declared a up through drains and down a

state of emergency for Bergen, little-used driveway near the Essex, Passaic, Monmouth and playhouse, breaking down two Ocean counties on Tuesday. The street-level doors into the base-

The theater lost almost all of their stage sets and furniture. Montelair Film was also badly

flooded, with the cinema space Among the worst damage re- now closed for about a month to ported in town took place at the undergo remediation, and many Studio Playhouse on Alvin Street, of the Summer Academy classes moved off-site.

See STORM, A-7