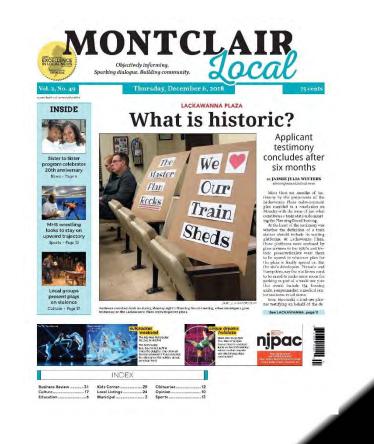

### **FIRST PLACE** Jaimie Winters

Montclair Local

#### Portfolio

NJPA

### SECOND PLACE

**Jaimie Winters** Montclair Local

#### Portfolio

#### ELECTIONS Rallying for the disenfranchised

News

#### BY IALMIE HILLA WINTERS winnersolimon orbitelacal many

Page 4

Ron Pierce wanted to be a

lawyer when he was young, but at 27 years old he was convicted. of murder Boought up in the projects of Bayounic and abused as a young boy, he chose his lists rather than his mind to deal with confrontations, he said.