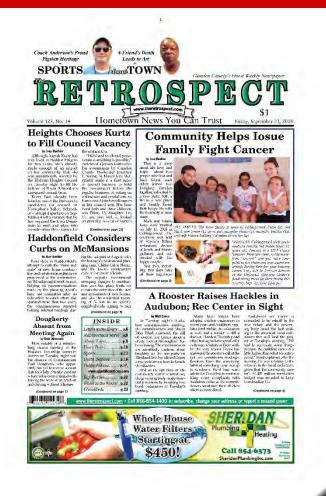

#### Joan Buehler, Matt Enucos

The Retrospect

Community Helps Iosue Family Fight Cancer; Cocaine Paraphernalia Found at Audubon Elementary School

NJIPA