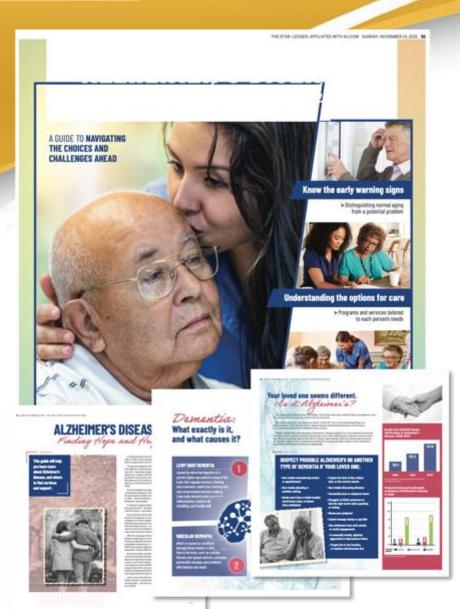

#### First Place The Star-Ledger

Alzheimer's Disease: Finding Hope and Help

**Angela Perilla** Creative & Marketing Associate, **Healthcare Marketing Team**, NJ Advance Media