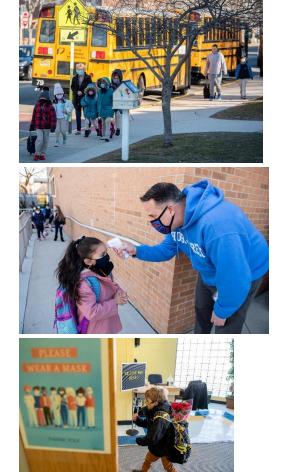

# SECOND PLACE Reena Rose Sibayan

The Jersey Journal

Back to School At Last

# Feature Picture Story

**FIRST PLACE Reena Rose Sibayan** The Jersey Journal

Back to School in the Time of COVID