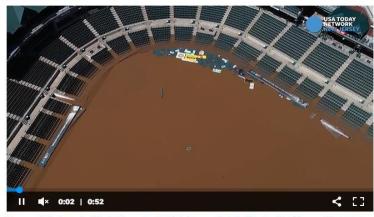

### Burlington County tornado reached windspeeds of up to 90 mph

 
 Jim Walsh Burlington County Times

 Published 4:29 p.m. ET Sept. 2, 2021 | Updated 11:32 a.m. ET Sept. 4, 2021

Drone video captures stunning damage from Hurricane Ida tornado in South Jersey Tropical storm Ida brought a tornado to Mullica Hill in the South Jersey town of Harrison, leveling several homes and causing significant damage to others. Tariq Zehawi, Thomas P. Costello and Paul Wood Jr, Cherry Hill Courier-Post

WESTAMPTON - A tornado followed a 2.8-mile path as it rumbled through

NJIPA NUM JERNY PHENS AMOUNTON