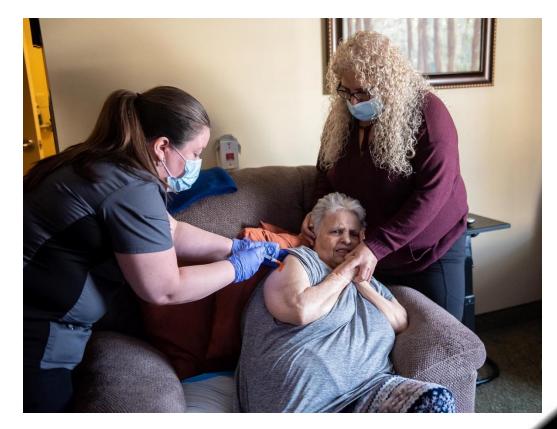

### COVID-19

### THIRD PLACE Reena Rose Sibayan

The Jersey Journal

COVID-19 Vaccinations for the Homebound