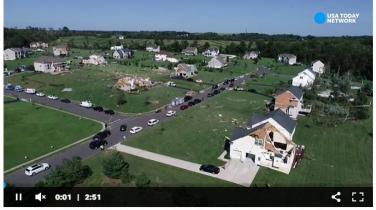

### Ida Tornado

NEWS

### Burlington County tornado reached windspeeds of up to 90 mph

 
 Jim Walsh Burlington County Times

 Published 4:29 p.m. ET Sept. 2, 2021 | Updated 11:32 a.m. ET Sept. 4, 2021

Drone video captures stunning damage from Hurricane Ida tornado in South Jersey Tropical storm Ida brought a tornado to Mullica Hill in the South Jersey town of Harrison, leveling several homes and causing significant damage to others. Tariq Zehawi, Thomas P. Costello and Paul Wood Jr, Cherry Hill Courier-Post

WESTAMPTON - A tornado followed a 2.8-mile path as it rumbled through

NJIPA NUM JERNY PHENS AMOUNTON