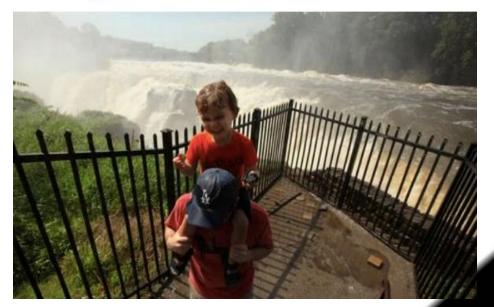

|     |



## Online Breaking News

Weekly

### SECOND PLACE Victoria Ford The SandPaper

Bodies of Missing Warren Grove Couple Found





## **Online Breaking News**

Weekly

### FIRST PLACE Staff

**Montclair Local** 

### Ida hits Montclair



Manuclair Mayar Seari Spiller said faar school buildings were damaged. Noteen 1 301



Vancour Ranstonde

The failway addapted the parking or enclose of Horston's light School is seen after serious flooding from its on Sect. 2, 2021. (NHTC HIGHORY FOR MONTCLAR 10 CH)

By TALIA WIENER and KATE ALBRIGHT







## Daily, Over 25,000 Best Web Event



## **Best Web Event**

Over 25,000

## THIRD PLACE Peter Genovese

The Star-Ledger

The greatest thing about every single town in N.J.

The greatest thing about every single town in N.J.





## **Best Web Event**

Over 25,000

### SECOND PLACE Jonathan D. Salant, Mel Ibarra The Star-Ledger

Star Trek vs. Star Wars: N.J. politicos debate





## **Best Web Event**

Over 25,000

FIRST PLACE Brittney Davies, Joe Atmonavage, Matthew Stanmyre The Star-Ledger

The great boat lift of 9/11

### The great boat lift of 9/11

The unsung story of how hundreds of thousands were rescued that tragic day





## Weekly Division Best Web Event



## **Best Web Event**

Weekly

**FIRST PLACE Louis C. Hochman** Montclair Local



Appointed or elected BOE? A Montclair Local discussion



## Daily, Over 25,000 Best Use of Social Media



## Best Use of Social Media

Over 25,000

## THIRD PLACE

Libby Cardone, Alyssa Passeggio, Amy Z. Quinn, John Shabe The Star-Ledger





Ida storm coverage

#