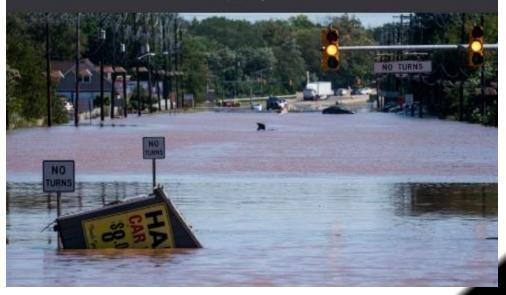

### THIRD PLACE Joe Lamberti Courier-Post

Flood

### FIRST PLACE Tariq Zehawi

The Record (Bergen County)

**Flood lines** 