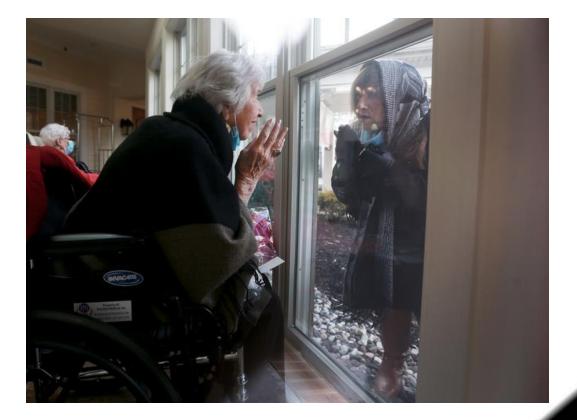

### THIRD PLACE Reena Rose Sibayan

The Jersey Journal

COVID-19 Vaccinations for the Homebound