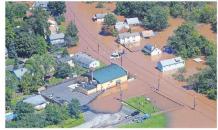

## SECOND PLACE Staff

The Star-Ledger

# Ida leaves death, destruction

SS HERVISH HARRY NY HAR FELKIR AFFLICTER FELCIN

ATLANTIC CITY TAKE THE STAGE.

### Ida leaves death, destruction

New Jersey overwhelmed by storm: Torrential rainfall brings massive flooding to porthern, central parts of state, killing 25: tornado destroys homes in southern half.

names of transmitted west of histopeest the diagonage front 30% advances in general terminant terminants of transmitter of the second second