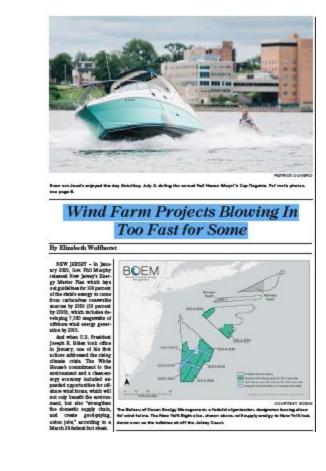

#### **Rick Mellerup**

The SandPaper

#### Portfolio

#### Been There, Done That

*If Wind Farm Is Constructed You May Forget It Is There* 

#### By RICK MELLERUP

I'm going to have to buy Groucho Marx glasses, complete with a large nose, mustache and huge cyebrows, to dare show my face on LBI after writing this column. But stupid or brave, here I go.

I support the Atlantic Shores Offshore Wind proposal to construct a wind farm in the Atlantic, with the westermnost point of its project just 10 miles from Barnegat Light and dwinding to 9 miles off Holgate before continuing off Atlantic County. Whew, I said it.

Now, I agree more studies should be initiated before the project begins in earnest. I just hope endless talk and inevitable lawsuits won't delay it for years

or even possibly kill the idea. Better wind than fossil fuels or nuclear. Natural gas is for nuclear, have only six words – Three Mile Island, Chernobyl and Fukushima. Do

you remember when the Ocean County Health Department used to distribute potassium iodide pills in case of an incident at the Oyster Creek Nuclear Generating Station?

Commercial fishermen, especially clammers and scallopers, may have some legitimate uncasiness. I find it interesting, though, that some of the same people who are now whining about Allantic Shores actually invested in a previous wind farm concern, Fishermen's Energy which was formed in 2005 by owners of several South Jersey fishing companies, including Barnegal Light's Viking Village. The folks who supported Fishermen's Energy will point out they wanted to build only five turbuse 2.3 miles of Allantic City. that it was a pilot project to see if the turbines would have any detrimental effects. But it sure seems like a 180-degree turnaround, going from proposing a wind farm to putting the brakes on another. If only flip-flopping could be harnessed to provide energy.

Still, commercial fishing is a huge part of Scuth lersys in al. B1's concoming, so 1 can understand the apprehension, although I would also love to hear from recreational fishermen, especially those who have visited the waters off of Block Island, where the first offshore wind farm in the U.S. was construced. I hear tell they loved the windmills, saying the platform bases attracted a variety of fals species, much like artificial reefs. As for environmen-

What I'm not fine with is people who say the wind farm will destroy their views and destroy resale value. Come on, man!

er buildings as well, occasionally even into my windows. Should we level New York City? Should I leave my windows dirty so birds can see them?

Of course, there are concerns about critically endangered North Adnain tright whales because they lend to stay close to the coninneral a helf, which is where Adhatine Shores wants to locate its wind farm. It would seem like a collision course – except 1 think right whales can turn left as well as right and avoid wind farm platforms. And dor't forget, one of the major threads to right whales is entanglement in fishing gear. The mew with studies, however, if they don't stretch out for years and years.

# FIRST PLACE Rick Mellerup

The SandPaper

#### Been There, Done That Try to Enjoy 'Normal Times'

No Matter What That May Be