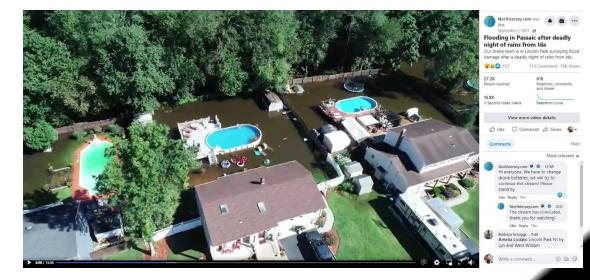

### Burlington County tornado reached windspeeds of up to 90 mph

 
 Jim Walsh Burlington County Times

 Published 4:29 p.m. ET Sept. 2, 2021 | Updated 11:32 a.m. ET Sept. 4, 2021

Drone video captures stunning damage from Hurricane Ida tornado in South Jersey Tropical storm Ida brought a tornado to Mullica Hill in the South Jersey town of Harrison, leveling several homes and causing significant damage to others. Tariq Zehawi, Thomas P. Costello and Paul Wood Jr, Cherry Hill Courier-Post

WESTAMPTON - A tornado followed a 2.8-mile path as it rumbled through

NJIPA NUM JERNY PHENS AMOUNTON